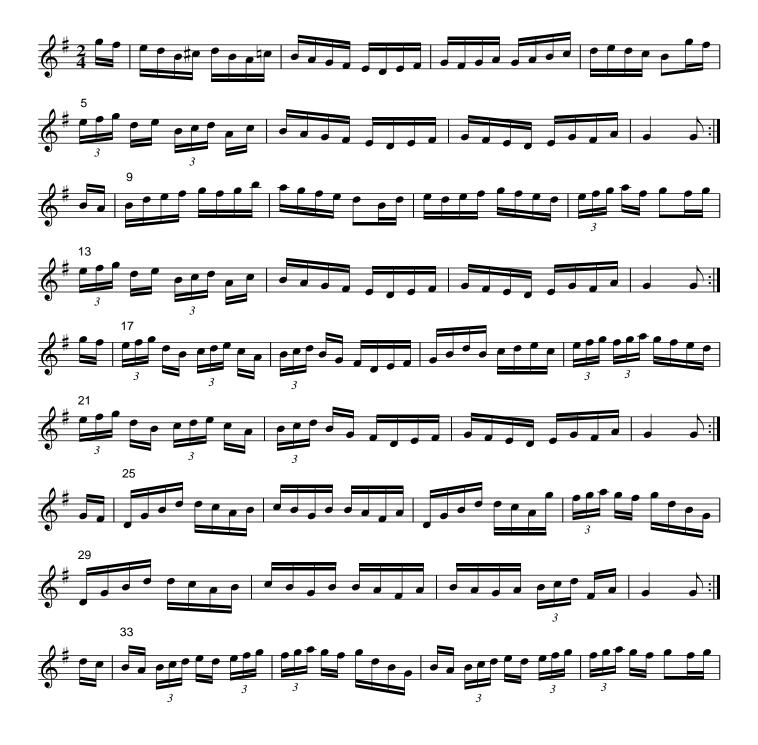

## The GIRL I LEFT BEHIND ME (march)

**BB's IRISH TRADITIONAL TUNE LIBRARY** 

SOUND FILE: www.capeirish.com/ittl/tunefolders/58/582/582-mp3/582020.mp3

ABC FILE: www.capeirish.com/ittl/tunefolders/58/582/582-ABC.rtf

TUNEFOLDER 582 Index: www.capeirish.com/ittl/tunefolders/58/582/582-table.html